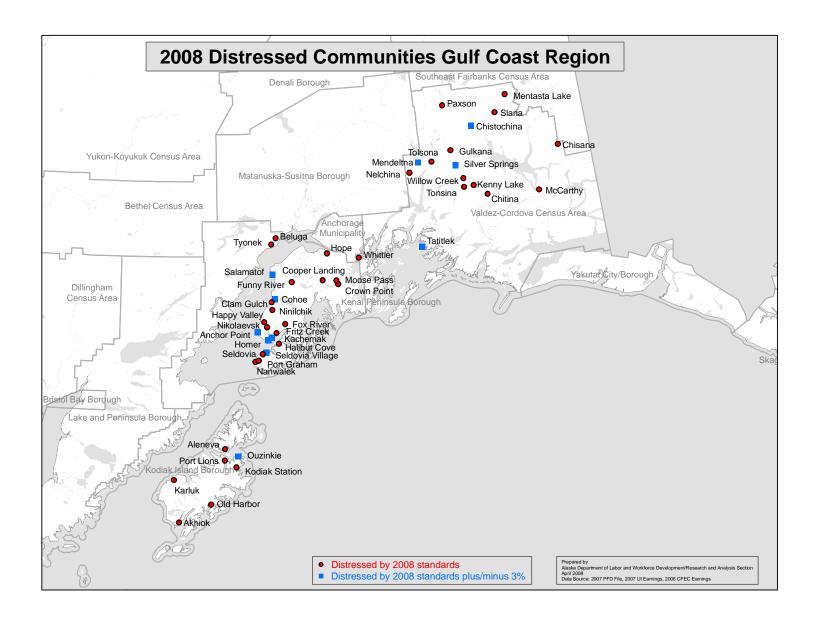

Attached is a list of Alaska communities with employment and earnings information used to determine their distressed community status for 2008. Maps by economic region that show locations of communities that meet the distressed criteria are also included.

## Distressed Communities as Defined by Surrogate Standard

The following is a list of communities that meet the surrogate standard for distressed communities.

Communities that meet 2008 Distressed Criteria AKHIOK CITY ALAKANUK CITY ALATNA CDP ALCAN BORDER CDP