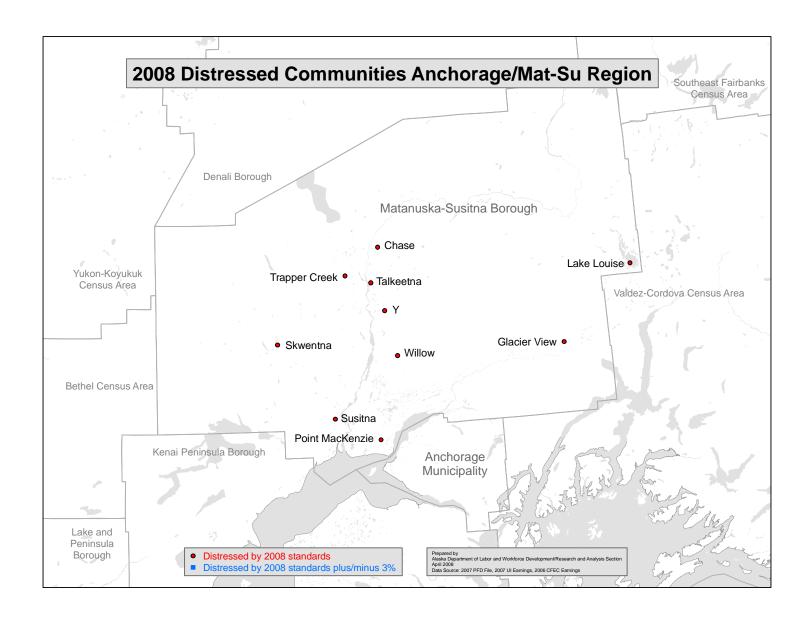

Attached is a list of Alaska communities with employment and earnings information used to determine their distressed community status for 2008. Maps by economic region that show locations of communities that meet the distressed criteria are also included.

## Distressed Communities as Defined by Surrogate Standard

The following is a list of communities that meet the surrogate standard for distressed communities.

Communities that meet 2008 Distressed Criteria AKHIOK CITY ALAKANUK CITY ALATNA CDP ALCAN BORDER CDP