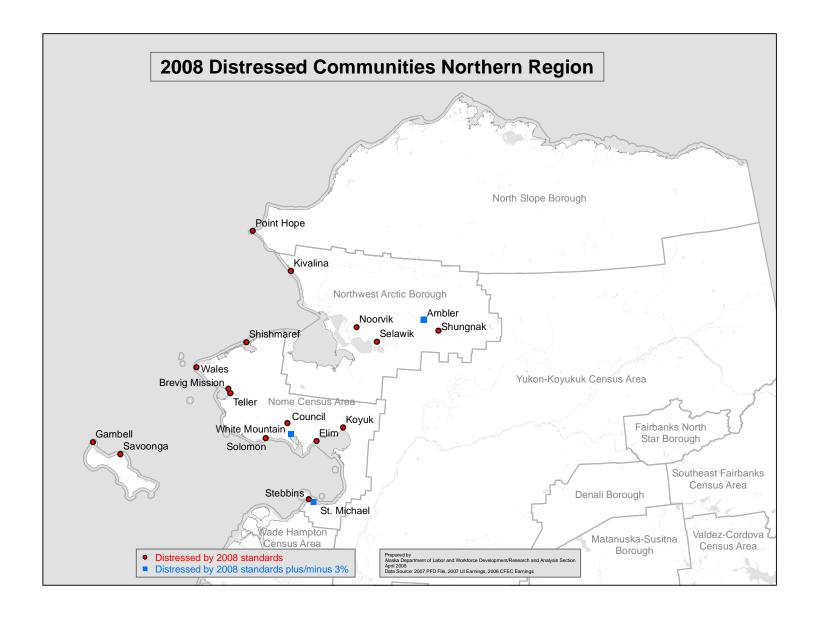

Attached is a list of Alaska communities with employment and earnings information used to determine their distressed community status for 2008. Maps by economic region that show locations of communities that meet the distressed criteria are also included.

## Distressed Communities as Defined by Surrogate Standard

The following is a list of communities that meet the surrogate standard for distressed communities.

Communities that meet 2008 Distressed Criteria AKHIOK CITY ALAKANUK CITY ALATNA CDP ALCAN BORDER CDP