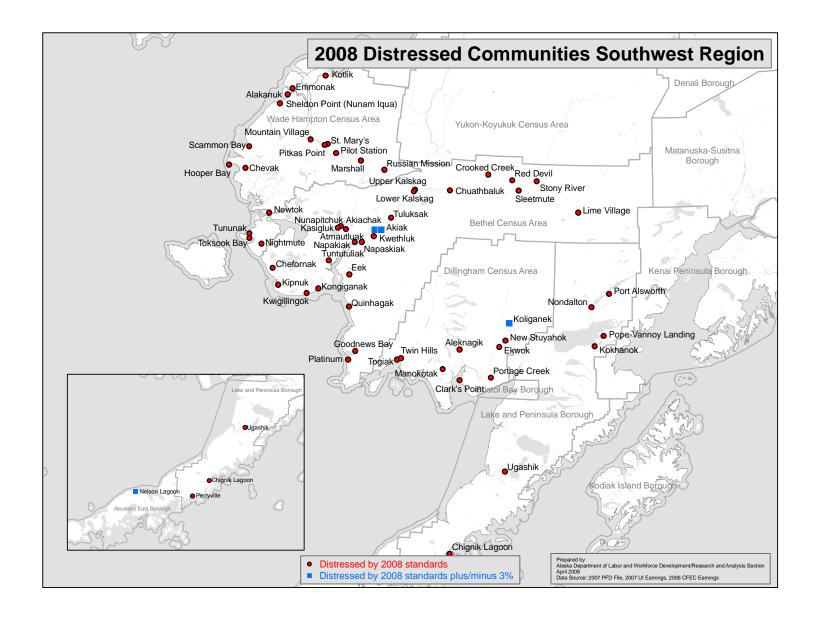

Attached is a list of Alaska communities with employment and earnings information used to determine their distressed community status for 2008. Maps by economic region that show locations of communities that meet the distressed criteria are also included.

## Distressed Communities as Defined by Surrogate Standard

The following is a list of communities that meet the surrogate standard for distressed communities.

Communities that meet 2008 Distressed Criteria AKHIOK CITY ALAKANUK CITY ALATNA CDP ALCAN BORDER CDP