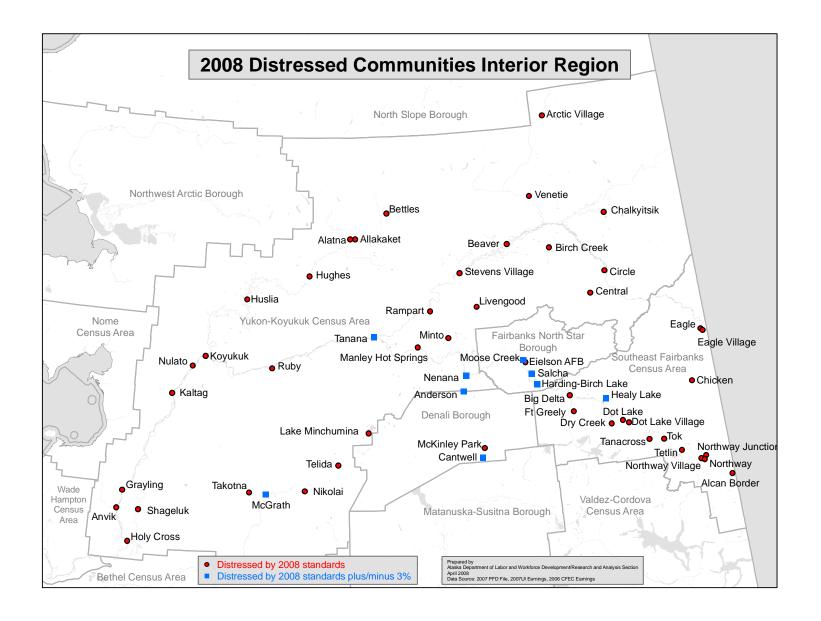

Attached is a list of Alaska communities with employment and earnings information used to determine their distressed community status for 2008. Maps by economic region that show locations of communities that meet the distressed criteria are also included.

## Distressed Communities as Defined by Surrogate Standard

The following is a list of communities that meet the surrogate standard for distressed communities.

Communities that meet 2008 Distressed Criteria AKHIOK CITY ALAKANUK CITY ALATNA CDP ALCAN BORDER CDP