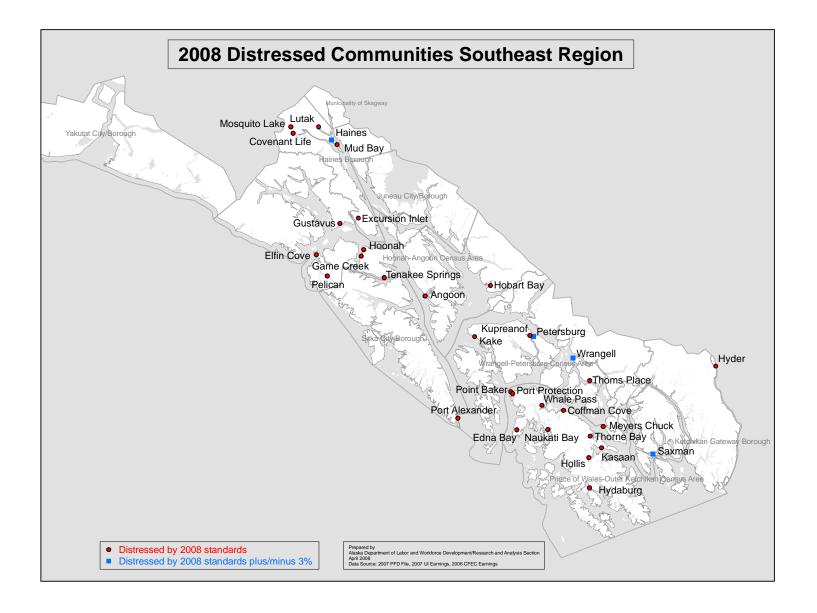

Attached is a list of Alaska communities with employment and earnings information used to determine their distressed community status for 2008. Maps by economic region that show locations of communities that meet the distressed criteria are also included.

## Distressed Communities as Defined by Surrogate Standard

The following is a list of communities that meet the surrogate standard for distressed communities.

Communities that meet 2008 Distressed Criteria AKHIOK CITY ALAKANUK CITY ALATNA CDP ALCAN BORDER CDP